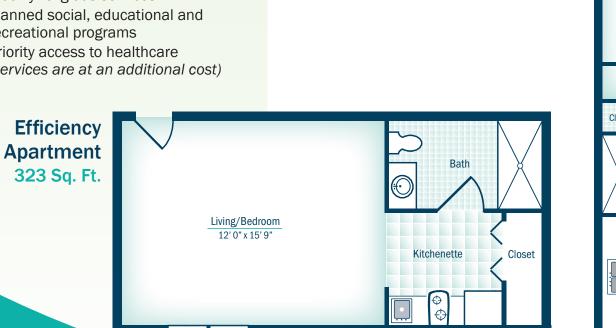

# Luther Village **Apartments**

Offering a variety of one-bedroom and efficiencies, these apartments are just steps away from community lounges and our Founders Fare Café, open for both lunch and dinner.

#### **INCLUDED SERVICES**

- All utilities except telephone
- Flexible dining plan
- · Bi-weekly housekeeping
- Reserved parking
- Property & real estate taxes
- Full maintenance of building and grounds
- Scheduled local shopping trips
- On-site shuttle services
- Weekly religious services
- · Planned social, educational and recreational programs
- Priority access to healthcare (services are at an additional cost)