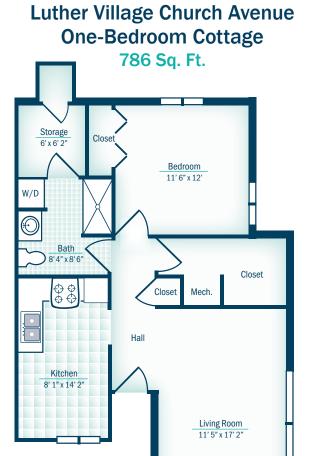

# Luther Village Courtyard Cottages

One of the most affordable CCRC accommodations in Bucks County, the Courtyard at Church Avenue offers cozy one- and two-bedroom cottages within a pocket neighborhood.

### Luther Village Cottages and Duplexes

With an array of options, Luther Village offers cottages and duplexes with various layouts and square footage. Options may include sunrooms, basements and single-style homes.