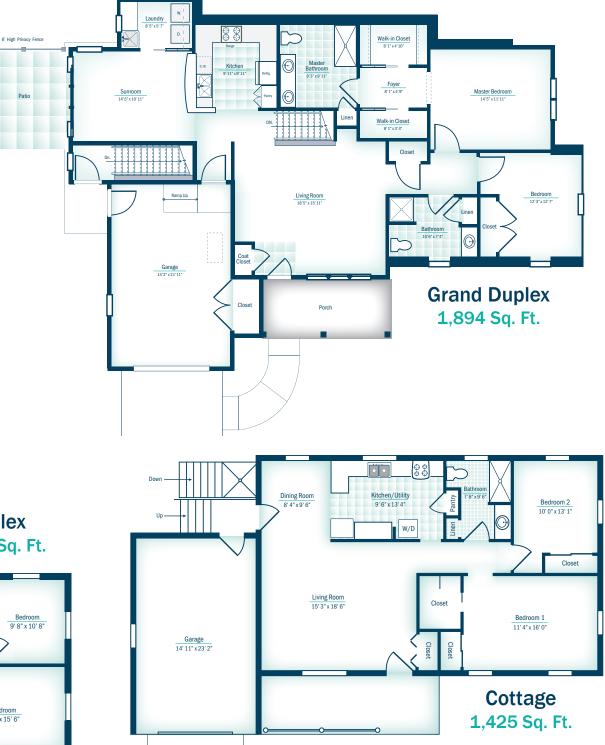

### Luther Village Cottages and Duplexes

With an array of options, Luther Village offers cottages and duplexes with various layouts and square footage. Options may include sunrooms, basements and single-style homes.