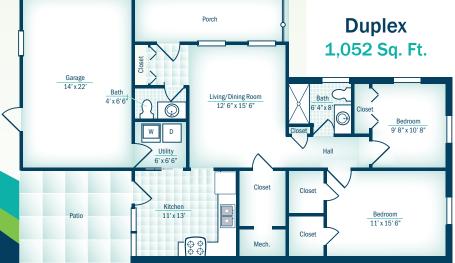

### Luther Village Cottages and Duplexes

With an array of options, Luther Village offers cottages and duplexes with various layouts and square footage. Options may include sunrooms, basements and single-style homes.