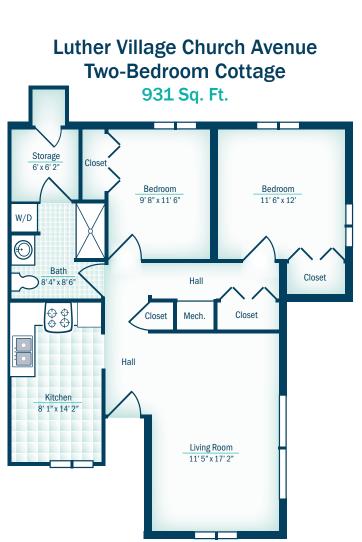

# Luther Village Courtyard Cottages

One of the most affordable CCRC accommodations in Bucks County, the Courtyard at Church Avenue offers cozy one- and two-bedroom cottages within a pocket neighborhood.

### Luther Village Cottages and Duplexes

With an array of options, Luther Village offers cottages and duplexes with various layouts and square footage. Options may include sunrooms, basements and single-style homes.