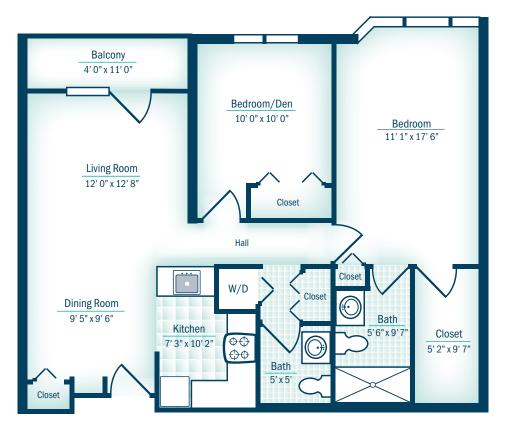

www.graceinspiredliving.org

Two-Bedroom Apartment 993 Sq. Ft.

One-Bedroom Apartment 738 Sq. Ft.