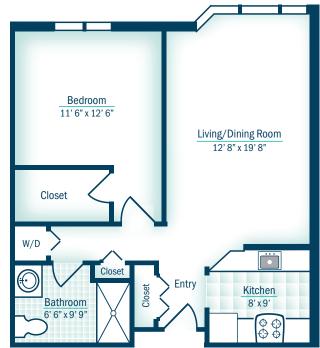

www.graceinspiredliving.org

Two-Bedroom Apartment 993 Sq. Ft.

One-Bedroom Apartment 738 Sq. Ft.