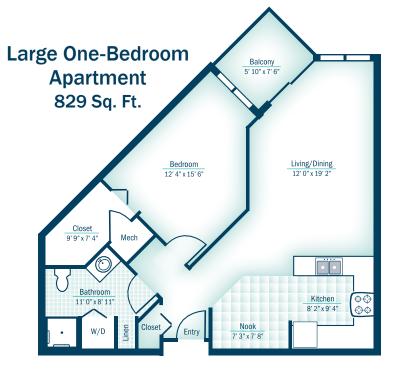

# The Meadows Apartments

The Meadows features 50 one- and two-bedroom apartments, conveniently located within walking distance to a supermarket, park and public library.