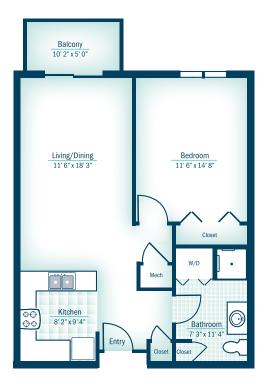

# The Meadows Apartments

The Meadows features 50 one- and two-bedroom apartments, conveniently located within walking distance to a supermarket, park and public library.

### **INCLUDED SERVICES**

- All utilities except telephone
- Flexible dining plan
- · Bi-weekly housekeeping
- Parking
- Property & real estate taxes
- Full maintenance of building and grounds
- Scheduled local shopping trips
- On-site shuttle services
- Weekly religious services
- Planned social, educational and recreational programs
- Priority access to healthcare (services are at an additional cost)



www.graceinspiredliving.org

### **Two-Bedroom Apartment**

1,036 Sq. Ft.





## One-Bedroom Apartment 731 Sq. Ft.



### The Meadows Cottages

The Meadows offers two-bedroom cottages with oversized one-car garages, and the choice of a sunroom or a patio.

#### **INCLUDED SERVICES**

- Water, sewer & refuse removal (all other utilities paid by resident)
- Property & real estate taxes
- Interior/exterior maintenance
- Landscaping/snow removal
- Scheduled local shopping trips
- On-site shuttle services
- Weekly religious services
- Planned social, educational and recreational programs
- Priority access to healthcare (services are at an additional cost)



www.graceinspiredliving.org