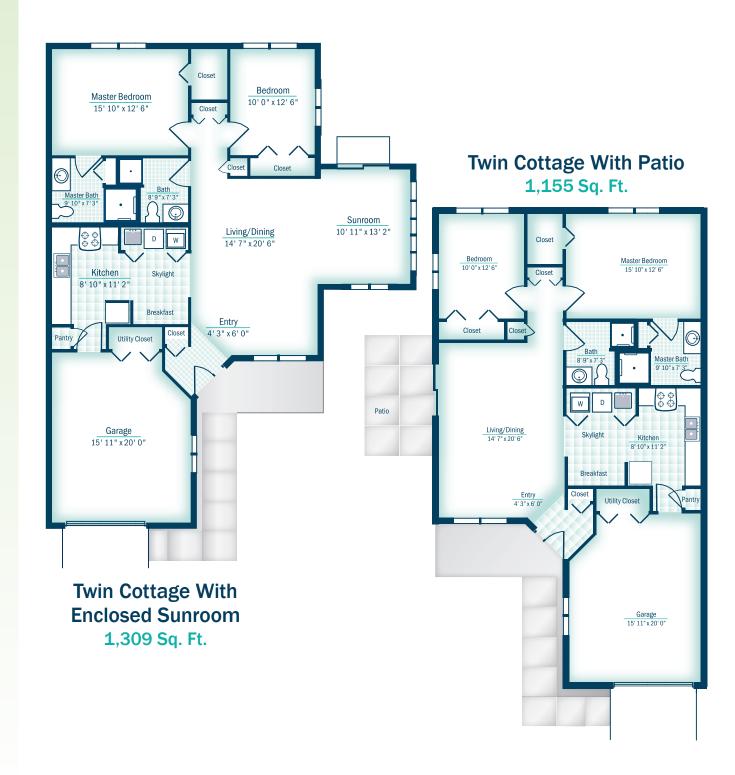

### The Meadows Cottages

The Meadows offers two-bedroom cottages with oversized one-car garages, and the choice of a sunroom or a patio.