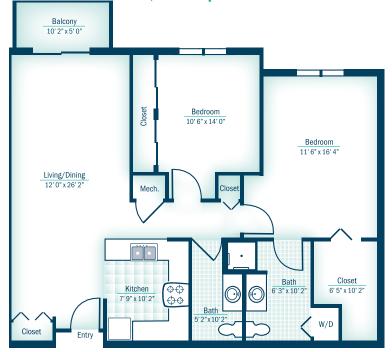

# The Meadows Apartments

The Meadows features 50 one- and two-bedroom apartments, conveniently located within walking distance to a supermarket, park and public library.

### **INCLUDED SERVICES**

- All utilities except telephone
- Flexible dining plan
- · Bi-weekly housekeeping
- Parking
- Property & real estate taxes
- Full maintenance of building and grounds
- Scheduled local shopping trips
- On-site shuttle services
- Weekly religious services
- Planned social, educational and recreational programs
- Priority access to healthcare (services are at an additional cost)



www.graceinspiredliving.org

### **Two-Bedroom Apartment**

1,036 Sq. Ft.





## One-Bedroom Apartment 731 Sq. Ft.



### The Meadows Cottages

The Meadows offers two-bedroom cottages with oversized one-car garages, and the choice of a sunroom or a patio.

#### **INCLUDED SERVICES**

- Water, sewer & refuse removal (all other utilities paid by resident)
- Property & real estate taxes
- Interior/exterior maintenance
- Landscaping/snow removal
- Scheduled local shopping trips
- On-site shuttle services
- Weekly religious services
- Planned social, educational and recreational programs
- Priority access to healthcare (services are at an additional cost)



www.graceinspiredliving.org